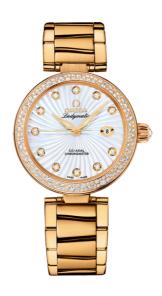

## **DE VILLE**

LADYMATIC

34 MM, YELLOW GOLD ON YELLOW GOLD

Reference: 425.65.34.20.55.002

#### WATCH CASE & DIAL

Case: Yellow gold
Case Diameter: 34 mm
Lug to lug: 41.60 mm
Thickness: 12.0 mm
Dial Colour: White

Total product weight (Approx.): 147 g

#### **BRACELET**

Material: Yellow gold

Type of Clasp: Butterfly clasp

#### **FEATURES**

Chronometer, date, diamonds, screw-in crown, transparent caseback