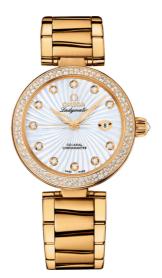

# DE VILLE LADYMATIC 34 MM, YELLOW GOLD ON YELLOW GOLD Reference: 425.65.34.20.55.004

#### WATCH CASE & DIAL

Case: Yellow gold Case Diameter: 34 mm Lug to lug: 41.60 mm Dial Colour: White Total product weight (Approx.): 152 g

#### BRACELET

Material: Yellow gold

### FEATURES

Chronometer, date, diamonds, screw-in crown, transparent caseback