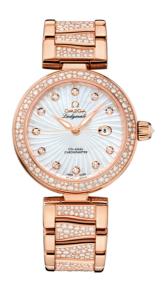

### **DE VILLE**

LADYMATIC

34 MM, RED GOLD ON RED GOLD Reference: 425.65.34.20.55.005

#### MOVEMENT

Calibre: Omega 8521

Self-winding movement with Co-Axial escapement. Free sprung-balance system with silicon balance-spring. Automatic winding in both directions. Oscillating mass and balance bridge in 18 Ct red gold. Luxury finish with exclusive Geneva waves in arabesque.

### WATCH CASE & DIAL

Case: Red gold

Case Diameter: 34 mm Dial Colour: White

### **BRACELET**

Material: Red gold

## **FEATURES**

Chronometer, date, diamonds, screw-in crown, transparent caseback