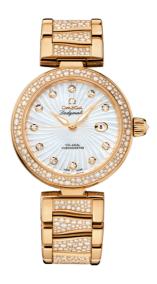

### **DE VILLE**

LADYMATIC

34 MM, YELLOW GOLD ON YELLOW GOLD

Reference: 425.65.34.20.55.006

# WATCH CASE & DIAL

Case: Yellow gold
Case Diameter: 34 mm
Dial Colour: White

### **BRACELET**

Material: Yellow gold

## **FEATURES**

Chronometer, date, diamonds, screw-in crown, transparent caseback