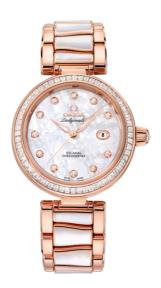

## **DE VILLE**

LADYMATIC

34 MM, SEDNATM GOLD ON SEDNATM GOLD

Reference: 425.65.34.20.55.007

## WATCH CASE & DIAL

Case: Sedna™ gold Case Diameter: 34 mm Lug to lug: 41.60 mm Thickness: 12.0 mm Dial Colour: White

Total product weight (Approx.): 153 g

#### **BRACELET**

Material: Sedna™ gold Type of Clasp: Butterfly clasp

#### **FEATURES**

Chronometer, date, diamonds, screw-in crown, transparent caseback