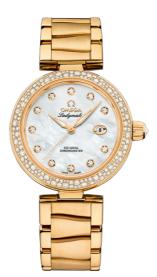

# DE VILLE LADYMATIC 34 MM, YELLOW GOLD ON YELLOW GOLD Reference: 425.65.34.20.55.009

#### WATCH CASE & DIAL

Case: Yellow gold Case Diameter: 34 mm Between lugs: 16 mm Lug to lug: 41.60 mm Thickness: 12.0 mm Dial Colour: White Total product weight (Approx.): 152 g

### BRACELET

Material: Yellow gold Type of Clasp: Butterfly clasp

#### **FEATURES**

Chronometer, date, diamonds, screw-in crown, transparent caseback