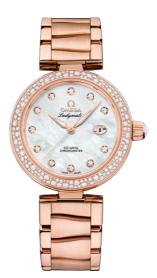

# DE VILLE LADYMATIC 34 MM, SEDNA<sup>TM</sup> GOLD ON SEDNA<sup>TM</sup> GOLD Reference: 425.65.34.20.55.010

#### WATCH CASE & DIAL

Case: Sedna™ gold Case Diameter: 34 mm Between lugs: 16 mm Dial Colour: White

#### BRACELET

Material: Sedna™ gold

#### **FEATURES**

Chronometer, date, diamonds, screw-in crown, transparent caseback