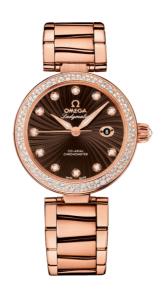

# **DE VILLE**

LADYMATIC

34 MM, RED GOLD ON RED GOLD Reference: 425.65.34.20.63.001

## WATCH CASE & DIAL

Case: Red gold

Case Diameter: 34 mm Lug to lug: 41.60 mm Thickness: 12.0 mm Dial Colour: Brown

Total product weight (Approx.): 147 g

#### **BRACELET**

Material: Red gold

Type of Clasp: Butterfly clasp

#### **FEATURES**

Chronometer, date, diamonds, screw-in crown, transparent caseback