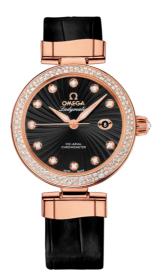

# DE VILLE LADYMATIC 34 MM, RED GOLD ON LEATHER STRAP Reference: 425.68.34.20.51.001

#### WATCH CASE & DIAL

Case: Red gold Case Diameter: 34 mm Lug to lug: 41.60 mm Thickness: 12.0 mm Dial Colour: Black Total product weight (Approx.): 88 g

#### STRAP

Strap type: Leather strap Strap color: Black Strap surface: Alligator leather Strap underside: Non-grained calf leather Buckle type: Foldover clasp Buckle material: Red gold

## FEATURES

Chronometer, date, diamonds, screw-in crown, transparent caseback