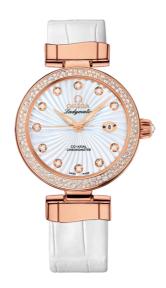

# **DE VILLE**

LADYMATIC

34 MM, RED GOLD ON LEATHER STRAP

Reference: 425.68.34.20.55.001

### WATCH CASE & DIAL

Case: Red gold

Case Diameter: 34 mm Lug to lug: 41.60 mm Thickness: 12.0 mm Dial Colour: White

Total product weight (Approx.): 87 g

#### **STRAP**

Strap type: Leather strap

Strap color: White

Strap surface: Alligator leather

Strap underside: Non-grained calf leather

Buckle type: Foldover clasp Buckle material: Red gold

#### **FEATURES**

Chronometer, date, diamonds, screw-in crown,

transparent caseback