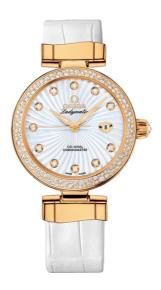

### **DE VILLE**

LADYMATIC

34 MM, YELLOW GOLD ON LEATHER STRAP

Reference: 425.68.34.20.55.003

# WATCH CASE & DIAL

Case: Yellow gold
Case Diameter: 34 mm
Dial Colour: White

### **BRACELET**

Material: Leather strap Strap color: White

Buckle type: Foldover clasp Buckle material: Yellow gold

#### **FEATURES**

Chronometer, date, diamonds, screw-in crown, transparent caseback