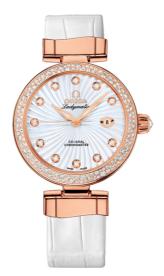

# DE VILLE LADYMATIC 34 MM, RED GOLD ON LEATHER STRAP Reference: 425.68.34.20.55.004

#### WATCH CASE & DIAL

Case: Red gold Case Diameter: 34 mm Lug to lug: 41.60 mm Dial Colour: White Total product weight (Approx.): 87 g

#### STRAP

Strap type: Leather strap Strap color: White Strap surface: Alligator leather Strap underside: Non-grained calf leather Buckle type: Foldover clasp Buckle material: Red gold

#### **FEATURES**

Chronometer, date, diamonds, screw-in crown, transparent caseback