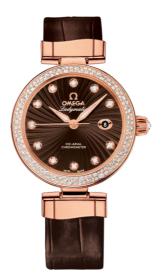

# DE VILLE LADYMATIC 34 MM, RED GOLD ON LEATHER STRAP Reference: 425.68.34.20.63.001

#### WATCH CASE & DIAL

Case: Red gold Case Diameter: 34 mm Lug to lug: 41.60 mm Thickness: 12.0 mm Dial Colour: Brown Total product weight (Approx.): 88 g

#### STRAP

Strap type: Leather strap Strap color: Brown Strap surface: Alligator leather Strap underside: Non-grained calf leather Buckle type: Foldover clasp Buckle material: Red gold

#### **FEATURES**

Chronometer, date, diamonds, screw-in crown, transparent caseback