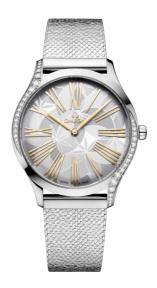

**DE VILLE** 

**TRÉSOR** 

36 MM, STEEL ON STEEL

Reference: 428.15.36.60.02.001

#### WATCH CASE & DIAL

Case: Steel

Case Diameter: 36 mm Between lugs: 18 mm Lug to lug: 42.70 mm Thickness: 8.9 mm Dial Colour: Silver

## **BRACELET**

Material: Steel

Buckle type: Pin buckle

Buckle material: Stainless steel

## **FEATURES**

Diamonds