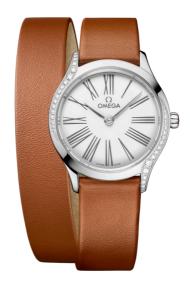

**DE VILLE**MINI TRÉSOR

26 MM, STEEL ON LEATHER Reference: 428.17.26.60.04.005

# **CRYSTAL**

Domed, scratch-resistant sapphire crystal with antireflective treatment inside

## WATCH CASE & DIAL

Case: Steel

Case Diameter: 26 mm Between lugs: 13 mm Dial Colour: White

### **BRACELET**

Material: Leather Strap color: Brown Buckle type: Pin buckle

Buckle material: Stainless steel

#### **FEATURES**

Diamonds