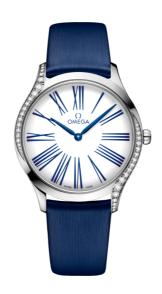

### **DE VILLE**

**TRÉSOR** 

36 MM, STEEL ON FABRIC STRAP Reference: 428.17.36.60.04.001

# WATCH CASE & DIAL

Case: Steel

Case Diameter: 36 mm Between lugs: 18 mm Lug to lug: 42.70 mm Thickness: 8.9 mm Dial Colour: White

Total product weight (Approx.): 43 g

# **STRAP**

Strap type: Fabric strap

Strap color: Blue

Strap surface: Technological satin

Strap underside: Non-grained calf leather

Buckle type: Pin buckle

Buckle material: Stainless steel