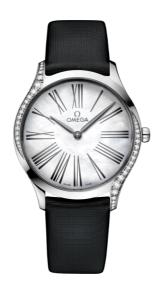

#### **DE VILLE**

**TRÉSOR** 

36 MM, STEEL ON FABRIC STRAP Reference: 428.17.36.60.05.001

## WATCH CASE & DIAL

Case: Steel

Case Diameter: 36 mm Between lugs: 18 mm Lug to lug: 42.70 mm Thickness: 8.9 mm Dial Colour: White

Total product weight (Approx.): 41 g

## **STRAP**

Strap type: Fabric strap Strap color: Black

Strap surface: Technological satin

Strap underside: Non-grained calf leather

Buckle type: Pin buckle

Buckle material: Stainless steel