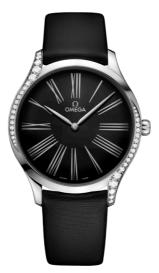

DE VILLE TRÉSOR 39 MM, STEEL ON FABRIC STRAP Reference: 428.17.39.60.01.001

#### WATCH CASE & DIAL

Case: Steel Case Diameter: 39 mm Between lugs: 19 mm Lug to lug: 46.50 mm Thickness: 9.8 mm Dial Colour: Black Total product weight (Approx.): 54 g

## STRAP

Strap type: Fabric strap Strap color: Black Strap surface: Technological satin Strap underside: Non-grained calf leather Buckle type: Pin buckle Buckle material: Stainless steel