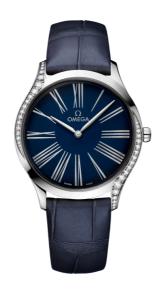

### **DE VILLE**

**TRÉSOR** 

36 MM, STEEL ON LEATHER STRAP Reference: 428.18.36.60.03.001

## WATCH CASE & DIAL

Case: Steel

Case Diameter: 36 mm Between lugs: 18 mm Lug to lug: 42.70 mm Thickness: 8.9 mm Dial Colour: Blue

Total product weight (Approx.): 43 g

## **STRAP**

Strap type: Leather strap

Strap color: Blue

Strap surface: Alligator leather

Strap underside: Non-grained calf leather

Buckle type: Pin buckle

Buckle material: Stainless steel