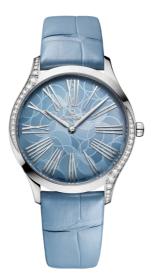

# **DE VILLE** TRÉSOR 36 MM, STEEL ON ALLIGATOR Reference: 428.18.36.60.03.002

#### WATCH CASE & DIAL

Case: Steel Case Diameter: 36 mm Between lugs: 18 mm Lug to lug: 42.70 mm Thickness: 8.9 mm Dial Colour: Blue Total product weight (Approx.): 44 g

### STRAP

Strap type: Alligator Strap color: Blue Strap surface: Alligator leather Strap underside: Non-grained alligator leather Buckle type: Pin buckle Buckle material: Stainless steel