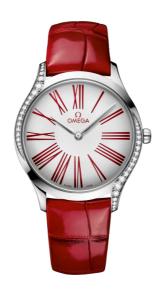

### **DE VILLE**

**TRÉSOR** 

36 MM, STEEL ON LEATHER STRAP Reference: 428.18.36.60.04.002

## WATCH CASE & DIAL

Case: Steel

Case Diameter: 36 mm Lug to lug: 42.70 mm Thickness: 8.9 mm Dial Colour: White

Total product weight (Approx.): 44 g

#### **STRAP**

Strap type: Leather strap

Strap color: Red

Strap surface: Alligator leather

Strap underside: Non-grained calf leather

Buckle type: Pin buckle

Buckle material: Stainless steel