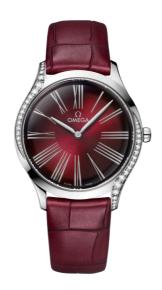

#### **DE VILLE**

TRÉSOR

36 MM, STEEL ON LEATHER STRAP Reference: 428.18.36.60.11.001

# WATCH CASE & DIAL

Case: Steel

Case Diameter: 36 mm Between lugs: 18 mm Lug to lug: 42.70 mm Thickness: 8.9 mm Dial Colour: Red

Total product weight (Approx.): 46 g

# **STRAP**

Strap type: Leather strap Strap color: Garnet

Strap surface: Alligator leather

Strap underside: Non-grained calf leather

Buckle type: Pin buckle

Buckle material: Stainless steel