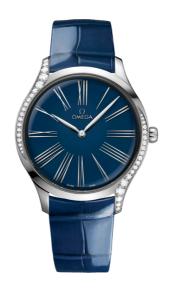

### **DE VILLE**

TRÉSOR

39 MM, STEEL ON LEATHER STRAP Reference: 428.18.39.60.03.001

# WATCH CASE & DIAL

Case: Steel

Case Diameter: 39 mm Between lugs: 19 mm Lug to lug: 46.50 mm Thickness: 9.8 mm Dial Colour: Blue

Total product weight (Approx.): 55 g

# **STRAP**

Strap type: Leather strap

Strap color: Blue

Strap surface: Alligator leather

Strap underside: Non-grained calf leather

Buckle type: Pin buckle

Buckle material: Stainless steel

## **FEATURES**

Diamonds