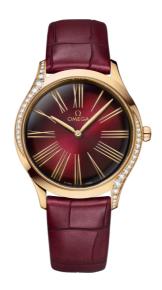

#### **DE VILLE**

TRÉSOR

36 MM, MOONSHINETM GOLD ON LEATHER STRAP

Reference: 428.58.36.60.11.001

#### WATCH CASE & DIAL

Case: Moonshine™ gold
Case Diameter: 36 mm
Between lugs: 18 mm
Lug to lug: 42.70 mm
Thickness: 8.9 mm
Dial Colour: Red

Total product weight (Approx.): 55 g

# **STRAP**

Strap type: Leather strap Strap color: Garnet

Strap surface: Alligator leather

Strap underside: Non-grained calf leather

Buckle type: Pin buckle

Buckle material: Moonshine™ gold