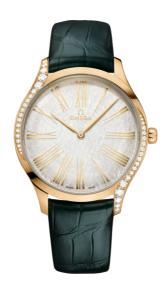

#### **DE VILLE**

TRÉSOR

39 MM, MOONSHINETM GOLD ON LEATHER STRAP

Reference: 428.58.39.60.02.001

## WATCH CASE & DIAL

Case: Moonshine™ gold Case Diameter: 39 mm Between lugs: 19 mm Lug to lug: 46.50 mm Thickness: 9.8 mm Dial Colour: Silver

Total product weight (Approx.): 69 g

# **STRAP**

Strap type: Leather strap

Strap color: Green

Strap surface: Alligator leather

Strap underside: Non-grained calf leather

Buckle type: Pin buckle

Buckle material: Moonshine™ gold

# **FEATURES**

Diamonds