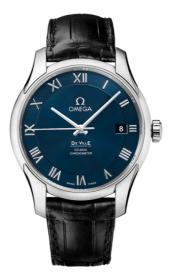

# DE VILLE DE VILLE 41 MM, STEEL ON LEATHER STRAP Reference: 431.13.41.21.03.001

### WATCH CASE & DIAL

Case: Steel Case Diameter: 41 mm Between lugs: 20 mm Dial Colour: Blue

## BRACELET

Material: Leather strap Strap color: Black Buckle type: Foldover clasp Buckle material: Stainless steel

#### **FEATURES**

Chronometer, date, transparent caseback