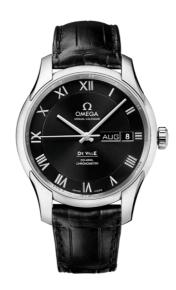

**DE VILLE** 

DE VILLE

41 MM, STEEL ON LEATHER STRAP Reference: 431.13.41.22.01.001

### WATCH CASE & DIAL

Case: Steel

Case Diameter: 41 mm Between lugs: 20 mm Lug to lug: 49.90 mm Thickness: 14.2 mm Dial Colour: Black

Total product weight (Approx.): 94 g

# **STRAP**

Strap type: Leather strap

Strap color: Black

Strap surface: Alligator leather

Strap underside: Non-grained calf leather

Buckle type: Foldover clasp Buckle material: Stainless steel

### **FEATURES**

Annual calendar, chronometer, date, transparent

caseback