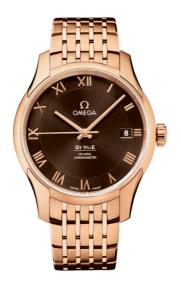

# DE VILLE

DE VILLE 41 MM, RED GOLD ON RED GOLD Reference: 431.50.41.21.13.001

## WATCH CASE & DIAL

Case: Red gold Case Diameter: 41 mm Between lugs: 20 mm Dial Colour: Brown

## BRACELET

Material: Red gold