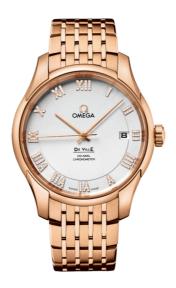

**DE VILLE** 

DE VILLE

41 MM, RED GOLD ON RED GOLD Reference: 431.50.41.21.52.001

# WATCH CASE & DIAL

Case: Red gold

Case Diameter: 41 mm Between lugs: 20 mm Dial Colour: Silver

## **BRACELET**

Material: Red gold