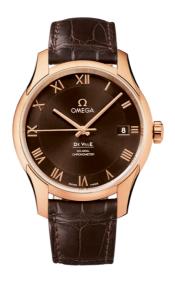

### **DE VILLE**

**DE VILLE** 

41 MM, RED GOLD ON LEATHER STRAP

Reference: 431.53.41.21.13.001

## WATCH CASE & DIAL

Case: Red gold

Case Diameter: 41 mm Between lugs: 20 mm Dial Colour: Brown

### **BRACELET**

Material: Leather strap

Strap color: Brown

Buckle type: Foldover clasp Buckle material: Red gold