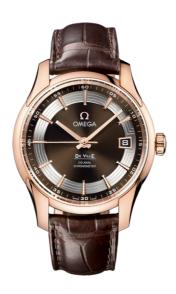

### **DE VILLE**

HOUR VISION 41 MM, RED GOLD ON LEATHER STRAP

Reference: 431.63.41.21.13.001

## WATCH CASE & DIAL

Case: Red gold

Case Diameter: 41 mm Between lugs: 20 mm Dial Colour: Brown

### **BRACELET**

Material: Leather strap Strap color: Brown

Buckle type: Foldover clasp Buckle material: Red gold