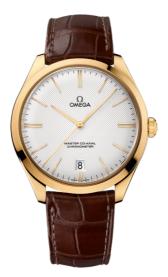

**DE VILLE** TRÉSOR 40 MM, YELLOW GOLD ON LEATHER STRAP Reference: 432.53.40.21.02.001

#### WATCH CASE & DIAL

Case: Yellow gold Case Diameter: 40 mm Between lugs: 20 mm Lug to lug: 44.80 mm Thickness: 10.6 mm Dial Colour: Silver Total product weight (Approx.): 75 g

## STRAP

Strap type: Leather strap Strap color: Brown Strap surface: Alligator leather Buckle type: Pin buckle Buckle material: Yellow gold