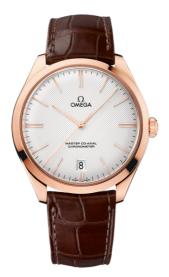

DE VILLE TRÉSOR 40 MM, SEDNA<sup>TM</sup> GOLD ON LEATHER STRAP Reference: 432.53.40.21.02.002

#### WATCH CASE & DIAL

Case: Sedna™ gold Case Diameter: 40 mm Between lugs: 20 mm Lug to lug: 44.80 mm Thickness: 10.6 mm Dial Colour: Silver Total product weight (Approx.): 76 g

## STRAP

Strap type: Leather strap Strap color: Brown Strap surface: Alligator leather Buckle type: Pin buckle Buckle material: Sedna<sup>TM</sup> Gold