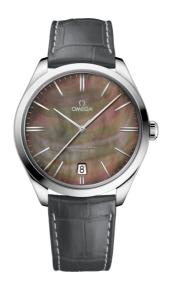

#### **DE VILLE**

TRÉSOR

40 MM, WHITE GOLD ON LEATHER STRAP

Reference: 432.53.40.21.07.001

#### WATCH CASE & DIAL

Case: White gold
Case Diameter: 40 mm
Between lugs: 20 mm
Lug to lug: 44.80 mm
Thickness: 10.6 mm
Dial Colour: Grey

Total product weight (Approx.): 69 g

# **STRAP**

Strap type: Leather strap

Strap color: Grey

Strap surface: Alligator leather

Strap underside: Non-grained calf leather

Buckle type: Pin buckle Buckle material: White gold