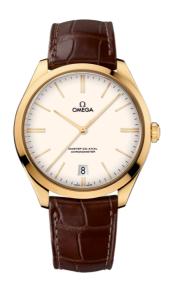

# **DE VILLE**

TRÉSOR

40 MM, YELLOW GOLD ON LEATHER STRAP

Reference: 432.53.40.21.09.001

#### WATCH CASE & DIAL

Case: Yellow gold Case Diameter: 40 mm Between lugs: 20 mm Dial Colour: White

# **BRACELET**

Material: Leather strap
Strap color: Brown
Buckle type: Pin buckle
Buckle material: Yellow gold