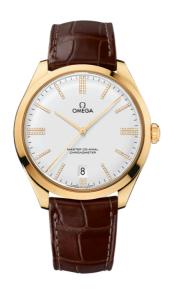

### **DE VILLE**

TRÉSOR

40 MM, YELLOW GOLD ON LEATHER STRAP

Reference: 432.53.40.21.52.003

### WATCH CASE & DIAL

Case: Yellow gold
Case Diameter: 40 mm
Between lugs: 20 mm
Lug to lug: 44.80 mm
Thickness: 10.8 mm
Dial Colour: Silver

Total product weight (Approx.): 78 g

## **STRAP**

Strap type: Leather strap Strap color: Brown

Strap surface: Alligator leather

Buckle type: Pin buckle Buckle material: Yellow gold