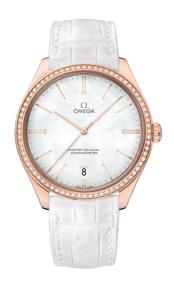

### **DE VILLE**

TRÉSOR

40 MM, SEDNATM GOLD ON LEATHER STRAP

Reference: 432.58.40.21.05.001

#### WATCH CASE & DIAL

Case: Sedna™ gold
Case Diameter: 40 mm
Between lugs: 20 mm
Lug to lug: 44.80 mm
Thickness: 10.8 mm
Dial Colour: White

Total product weight (Approx.): 74 g

# **STRAP**

Strap type: Leather strap

Strap color: White

Strap surface: Alligator leather

Strap underside: Non-grained calf leather

Buckle type: Pin buckle

Buckle material: Sedna<sup>TM</sup> Gold