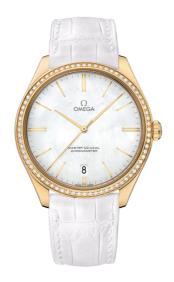

#### **DE VILLE**

TRÉSOR

40 MM, YELLOW GOLD ON LEATHER STRAP

Reference: 432.58.40.21.05.002

#### WATCH CASE & DIAL

Case: Yellow gold
Case Diameter: 40 mm
Between lugs: 20 mm
Lug to lug: 44.80 mm
Thickness: 10.8 mm
Dial Colour: White

Total product weight (Approx.): 73 g

# **STRAP**

Strap type: Leather strap

Strap color: White

Strap surface: Alligator leather

Strap underside: Non-grained calf leather

Buckle type: Pin buckle Buckle material: Yellow gold