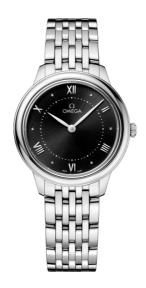

**DE VILLE** 

**PRESTIGE** 

30 MM, STEEL ON STEEL

Reference: 434.10.30.60.01.001

# WATCH CASE & DIAL

Case: Steel

Case Diameter: 30 mm Between lugs: 14 mm Lug to lug: 34.69 mm Thickness: 7.3 mm Dial Colour: Black

Total product weight (Approx.): 61 g

# **BRACELET**

Material: Steel

Type of Clasp: Butterfly clasp