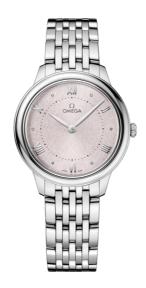

**DE VILLE** 

**PRESTIGE** 

30 MM, STEEL ON STEEL

Reference: 434.10.30.60.02.001

## WATCH CASE & DIAL

Case: Steel

Case Diameter: 30 mm Between lugs: 14 mm Lug to lug: 34.69 mm Thickness: 7.3 mm Dial Colour: Silver

Total product weight (Approx.): 61 g

## **BRACELET**

Material: Steel

Type of Clasp: Butterfly clasp