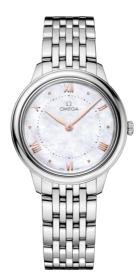

DE VILLE PRESTIGE 30 MM, STEEL ON STEEL Reference: 434.10.30.60.05.001

#### WATCH CASE & DIAL

Case: Steel Case Diameter: 30 mm Between lugs: 14 mm Lug to lug: 34.69 mm Thickness: 7.3 mm Dial Colour: White Total product weight (Approx.): 61 g

## BRACELET

Material: Steel Type of Clasp: Butterfly clasp