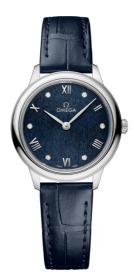

#### WATCH CASE & DIAL

Case: Steel Case Diameter: 27.5 mm Between lugs: 13 mm Dial Colour: Blue

#### BRACELET

Material: Leather strap Strap color: Blue Buckle type: Pin buckle Buckle material: Stainless steel