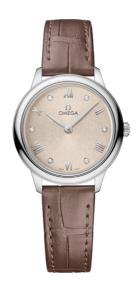

### **DE VILLE**

**PRESTIGE** 

27.5 MM, STEEL ON LEATHER STRAP

Reference: 434.13.28.60.59.001

## WATCH CASE & DIAL

Case: Steel

Case Diameter: 27.5 mm Between lugs: 13 mm Dial Colour: Linen

#### **BRACELET**

Material: Leather strap Strap color: Taupe Buckle type: Pin buckle

Buckle material: Stainless steel