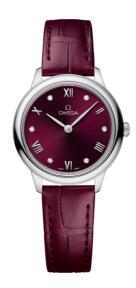

**DE VILLE** 

**PRESTIGE** 

27.5 MM, STEEL ON LEATHER STRAP

Reference: 434.13.28.60.61.001

## WATCH CASE & DIAL

Case: Steel

Case Diameter: 27.5 mm Between lugs: 13 mm Dial Colour: Red

### **BRACELET**

Material: Leather strap Strap color: Burgundy Buckle type: Pin buckle

Buckle material: Stainless steel