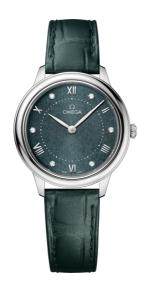

### **DE VILLE**

**PRESTIGE** 

30 MM, STEEL ON LEATHER STRAP Reference: 434.13.30.60.60.001

# WATCH CASE & DIAL

Case: Steel

Case Diameter: 30 mm Between lugs: 14 mm Lug to lug: 34.69 mm Thickness: 7.3 mm Dial Colour: Green

Total product weight (Approx.): 28 g

# **STRAP**

Strap type: Leather strap

Strap color: Green

Strap surface: Alligator leather

Strap underside: Grained calf leather

Buckle type: Pin buckle

Buckle material: Stainless steel