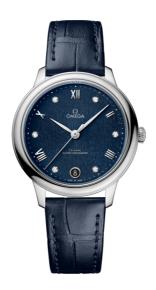

## **DE VILLE**

**PRESTIGE** 

34 MM, STEEL ON LEATHER STRAP Reference: 434.13.34.20.53.002

## WATCH CASE & DIAL

Case: Steel

Case Diameter: 34 mm
Between lugs: 16 mm
Lug to lug: 39.38 mm
Thickness: 10.1 mm
Dial Colour: Blue

Total product weight (Approx.): 46 g

# **STRAP**

Strap type: Leather strap

Strap color: Blue

Strap surface: Alligator leather Strap underside: Grained calf leather

Buckle material: Stainless steel

### **FEATURES**

Anti-magnetic, chronometer, date, diamonds, master chronometer certified, transparent caseback