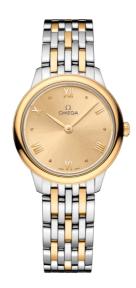

### **DE VILLE**

**PRESTIGE** 

27.5 MM, STEEL - YELLOW GOLD ON STEEL - YELLOW GOLD

Reference: 434.20.28.60.08.001

## WATCH CASE & DIAL

Case: Steel - yellow gold Case Diameter: 27.5 mm Between lugs: 13 mm Dial Colour: Yellow

#### **BRACELET**

Material: Steel - yellow gold