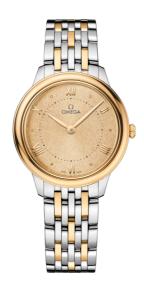

### **DE VILLE**

**PRESTIGE** 

30 MM, STEEL - YELLOW GOLD ON STEEL - YELLOW GOLD

Reference: 434.20.30.60.08.001

## WATCH CASE & DIAL

Case: Steel - yellow gold Case Diameter: 30 mm Between lugs: 14 mm Lug to lug: 34.69 mm Thickness: 7.3 mm Dial Colour: Yellow

Total product weight (Approx.): 63 g

# **BRACELET**

Material: Steel - yellow gold Type of Clasp: Butterfly clasp