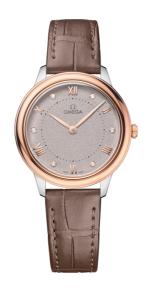

#### **DE VILLE**

**PRESTIGE** 

30 MM, STEEL - SEDNATM GOLD ON LEATHER STRAP

Reference: 434.23.30.60.52.001

## WATCH CASE & DIAL

Case: Steel - Sedna<sup>TM</sup> gold
Case Diameter: 30 mm
Between lugs: 14 mm
Lug to lug: 34.69 mm
Thickness: 7.3 mm
Dial Colour: Silver

Total product weight (Approx.): 29 g

# **STRAP**

Strap type: Leather strap

Strap color: Taupe

Strap surface: Alligator leather

Strap underside: Grained calf leather

Buckle type: Pin buckle

Buckle material: Stainless steel