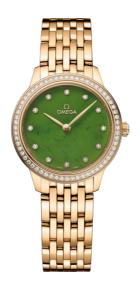

### **DE VILLE**

**PRESTIGE** 

27.5 MM, YELLOW GOLD ON YELLOW GOLD

Reference: 434.55.28.60.99.001

## WATCH CASE & DIAL

Case: Yellow gold

Case Diameter: 27.5 mm Between lugs: 13 mm Dial Colour: Green

### **BRACELET**

Material: Yellow gold

#### **FEATURES**

Diamonds